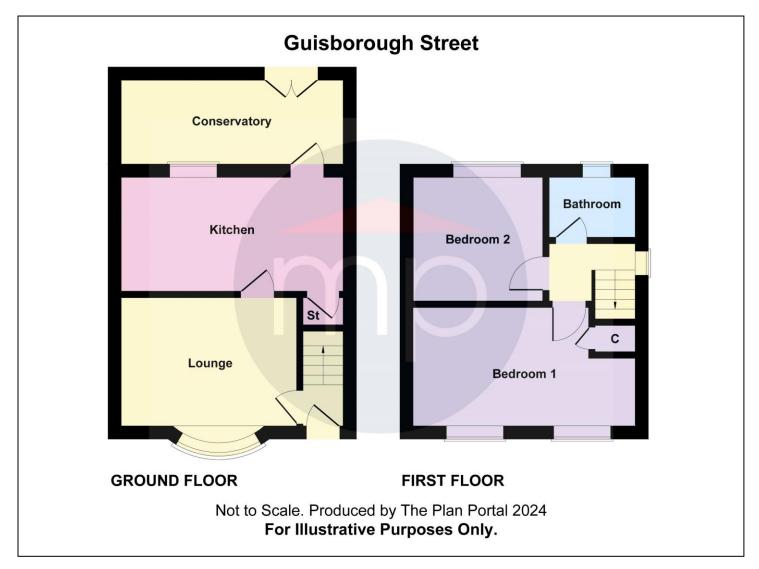

#### **GROUND FLOOR**

**ENTRANCE HALL** 

LOUNGE - 4.13m x 3.122m (13'7" x 10'3")

KITCHEN/DINER - 4.72m x 2.30m (15'6" x 7'7")

CONSERVATORY - 3.50m x 2.50m (11'6" x 8'2")

#### LANDING

BEDROOM ONE - 4.07m x 3.46m (13'4" x 11'4")

BEDROOM TWO - 3.14m x 2.13m (10'4" x 7')

BATHROOM - 1.82m x 1.83m (6' x 6')

**TO VIEW**: Tel: 01642 955180 129 High Street, Eston, TS6 9JD

www.michaelpoole.co.uk