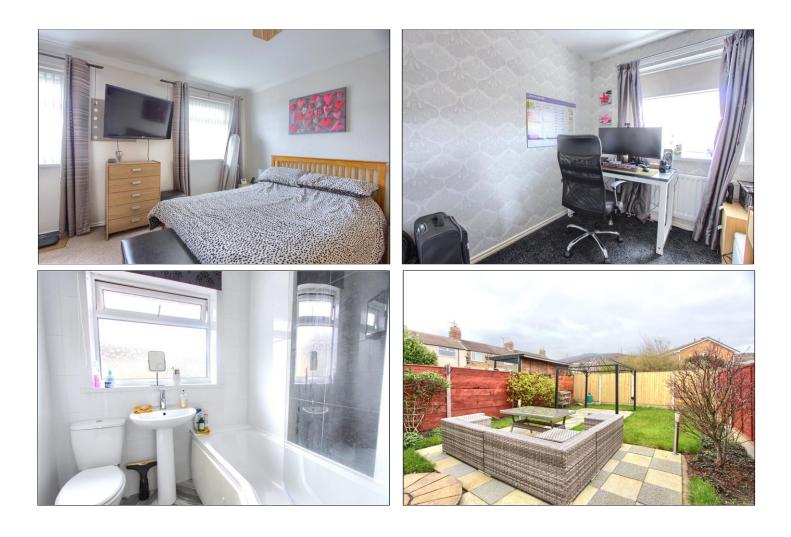

#### LANDING

BEDROOM ONE - 4.07m x 3.46m (13'4" x 11'4")

BEDROOM TWO - 3.14m x 2.13m (10'4" x 7')

BATHROOM - 1.82m x 1.83m (6' x 6')

**TO VIEW**: Tel: 01642 955180 129 High Street, Eston, TS6 9JD

www.michaelpoole.co.uk

#### EXTERNALLY

**GARDENS** - The front of the property has a paved driveway with a neat laid to lawn front garden. to the rear there is an enclosed garden with a very pleasant patio area.

**SERVICES** - We are unable to confirm whether the services, central heating system etc, are in satisfactory working order. It would be prudent therefore for any prospective purchaser to ensure any such systems/appliances are tested prior to completion of any purchase.