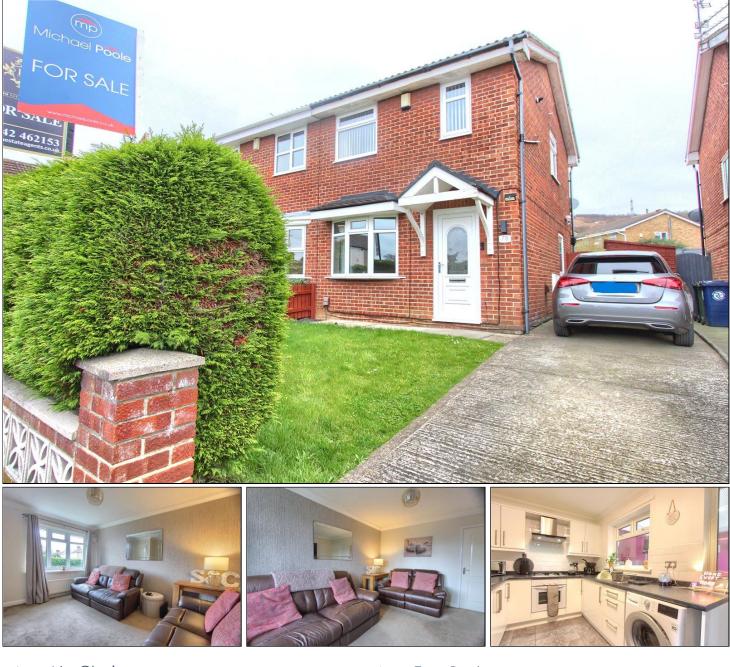

## GUISBOROUGH STREET, ESTON, MIDDLESBROUGH, TS6 9LA

- No Chain
- Excellent First Time Home or Investment
- Modern Throughout
- Semi-Detached

- Two Bedrooms
- Conservatory
- Gardens Front & Rear
- Popular Location

### GUISBOROUGH STREET, TS6 9LA

Offered for sale with no onward chain, this two-bedroom semi-detached property is the perfect first-time home or investment property. Modern throughout with the added benefit of a large conservatory to the rear and off-street parking.

#### EXTERNALLY

**GARDENS** - The front of the property has a paved driveway with a neat laid to lawn front garden. to the rear there is an enclosed garden with a very pleasant patio area.

**SERVICES** - We are unable to confirm whether the services, central heating system etc, are in satisfactory working order. It would be prudent therefore for any prospective purchaser to ensure any such systems/appliances are tested prior to completion of any purchase.