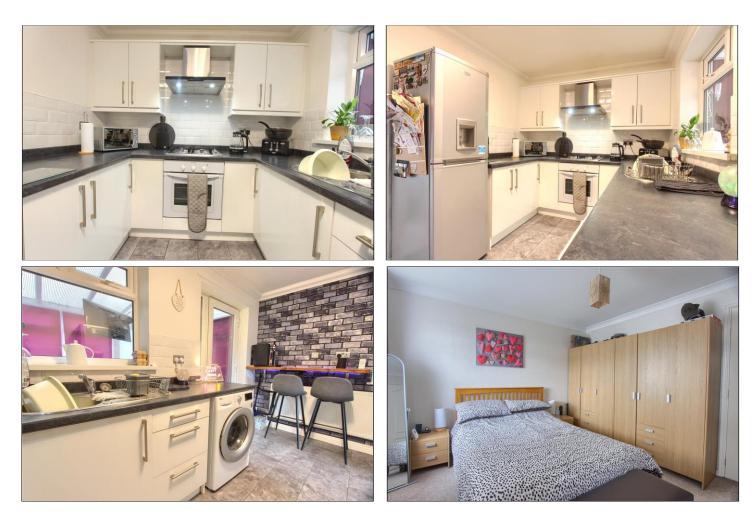

#### **GROUND FLOOR**

**ENTRANCE HALL** 

LOUNGE - 4.13m x 3.122m (13'7" x 10'3")

KITCHEN/DINER - 4.72m x 2.30m (15'6" x 7'7")

CONSERVATORY - 3.50m x 2.50m (11'6" x 8'2")

#### LANDING

BEDROOM ONE - 4.07m x 3.46m (13'4" x 11'4")

BEDROOM TWO - 3.14m x 2.13m (10'4" x 7')

BATHROOM - 1.82m x 1.83m (6' x 6')

**TO VIEW**: Tel: 01642 955180 129 High Street, Eston, TS6 9JD

www.michaelpoole.co.uk